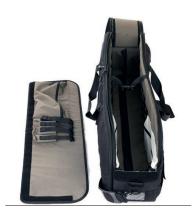

#### **FEATURES**

- The opening is zipped and with velcro band so that the bag is well sealed when closed
- There are two windows for owner identification on the bag, one each on the top and one of the ends
- \* The bag has two carrying handles and one shoulder strap with padding. A concealed backpack carrying system is behind the back plate for when you need to use both your hands
- \* The bag is descreet as it does not resemble a weapons bag
- \* Under the back panel there is a concealed backpack carrying system when you want to use the bag as a backpack
- S\* The bag has two main compartments that each can accommodate one weapon MP5 or Carbine
- \* Many internal compartments for magazines/gun clips, radio, pistol, accessories etc.
- \* The partitioning wall that divides the main compartments has several receptacles for magazines/gun clips, weapons cleaning kit and other accessories. The wall is secured with velcro bands and can be removed from the bag to make space for larger items
- Large outside pocket with inner compartment for pistol and radio with accessories is padded with 5 mm foam to protect its contents
- \* The lid can be opened all the way with two parallel zippers.
- \* The shoulder strap is detachable
- \* The bag is made from hard wearing/durable polyamide coated fabric and is padded with 20 mm plastic foam and protected with 1 mm rigid plastic.
- \* The bag is lined with a grey material on the inside which makes it easy to clean and to find things inside as most weapons and accessories are black

# 34X100 CM DUAL WEAPON BAG -11

The inside is grey, darker than the