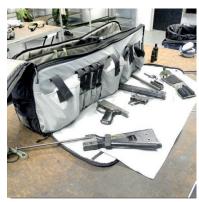

#### FITS IN:

G36, M4, C8, AK5, HK53, pistol, radio,magazine/clip, weapons cleaning material

#### **FEATURES**

- The opening is zipped and with velcro band so that the bag is well sealed when closed
- There are two windows for owner identification on the bag, one each on the top and one of the ends
- \* The bag has two carrying handles and one shoulder strap with padding. A concealed backpack carrying system is behind the back plate for when you need to use both your hands
- \* The bag is descreet as it does not resemble a weapons bag
- \* Under the back panel there is a concealed backpack carrying system when you want to use the bag as a backpack
- S\* The bag has two main compartments that each can accommodate one weapon MP5 or Carbine
- \* Many internal compartments for magazines/gun clips, radio, pistol, accessories etc.
- \* The partitioning wall that divides the main compartments has several receptacles for magazines/gun clips, weapons cleaning kit and other accessories. The wall is secured with velcro bands and can be removed from the bag to make space for larger items
- Large outside pocket with inner compartment for pistol and radio with accessories is padded with 5 mm foam to protect its contents
- \* The lid can be opened all the way with two parallel zippers.
- \* The shoulder strap is detachable
- \* The bag is made from hard wearing/durable polyamide coated fabric and is padded with 20 mm plastic foam and protected with 1 mm rigid plastic.
- \* The bag is lined with a grey material on the inside which makes it easy to clean and to find things inside as most weapons and accessories are black