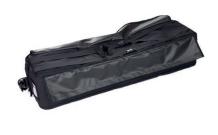

# 34X100 CM DUAL WEAPON BAG -11

28-00054

A covert, light, safe and flexible bag for storage and transport of sensetive personal equipment.

The idea is that all sensetive equipment is stored in the bag and that it can be locked away as one piece of luggage. This gives you full controll over your sensetive equipment

#### **DIMENSIONS:**

 $W=100 \times H=34 \times D=20 \text{ cm}$ 