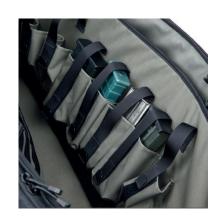

#### **FEATURES**

- The opening is zipped and with velcro band so that the bag is well sealed when closed
- There are two windows for owner identification on the bag, one each on the top and one of the ends
- \* The bag has two carrying handles and one shoulder strap with padding. A concealed backpack carrying system is behind the back plate for when you need to use both your hands
- \* The bag is descreet as it does not resemble a weapons bag
- \* Under the back panel there is a concealed backpack carrying system when you want to use the bag as a backpack
- S\* The bag has two main compartments that each can accommodate one weapon MP5 or Carbine
- \* Many internal compartments for magazines/gun clips, radio, pistol, accessories etc.
- \* The partitioning wall that divides the main compartments has several receptacles for magazines/gun clips, weapons cleaning kit and other accessories. The wall is secured with velcro bands and can be removed from the bag to make space for larger items
- Large outside pocket with inner compartment for pistol and radio with accessories is padded with 5 mm foam to protect its contents
- \* The lid can be opened all the way with two parallel zippers.
- \* The shoulder strap is detachable
- \* The bag is made from hard wearing/durable polyamide coated fabric and is padded with 20 mm plastic foam and protected with 1 mm rigid plastic.
- \* The bag is lined with a grey material on the inside which makes it easy to clean and to find things inside as most weapons and accessories are black