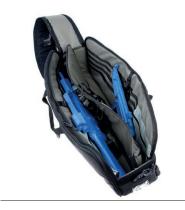

#### FITS IN:

G36, M4, C8, AK5, HK53, pistol, radio,magazine/clip, weapons cleaning material

#### **FEATURES**

- The opening is zipped and with velcro band so that the bag is well sealed when closed
- There are two windows for owner identification on the bag, one each on the top and one of the ends
- \* The bag has two carrying handles and one shoulder strap with padding. A concealed backpack carrying system is behind the back plate for when you need to use both your hands
- \* The bag is descreet as it does not resemble a weapons bag
- \* Under the back panel there is a concealed backpack carrying system when you want to use the bag as a backpack
- S\* The bag has two main compartments that each can accommodate one weapon MP5 or Carbine
- \* Many internal compartments for magazines/gun clips, radio, pistol, accessories etc.
- \* The partitioning wall that divides the main compartments has several receptacles for magazines/gun clips, weapons cleaning kit and other accessories. The wall is secured with velcro bands and can be removed from the bag to make space for larger items
- Large outside pocket with inner compartment for pistol and radio with accessories is padded with 5 mm foam to protect its contents
- \* The lid can be opened all the way with two parallel zippers.
- \* The shoulder strap is detachable
- \* The bag is made from hard wearing/durable polyamide coated fabric and is padded with 20 mm plastic foam and protected with 1 mm rigid plastic.
- \* The bag is lined with a grey material on the inside which makes it easy to clean and to find things inside as most weapons and accessories are black