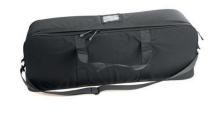

# 34X100 CM DUAL WEAPON BAG -11

28-00054

A covert, light, safe and flexible bag for storage and transport of sensetive personal equipment.

The idea is that all sensetive equipment is stored in the bag and that it can be locked away as one piece of luggage. This gives you full controll over your sensetive equipment

# FITS ON:

Can be carried in the hand, over the shoulder or on the back

#### **DIMENSIONS:**

 $W=100 \times H=34 \times D=20 \text{ cm}$ 

#### **FEATURES**

- The opening is zipped and with velcro band so that the bag is well sealed when closed
- There are two windows for owner identification on the bag, one each on the top and one of the ends
- \* The bag has two carrying handles and one shoulder strap with padding. A concealed backpack carrying system is behind the back plate for when you need to use both your hands
- \* The bag is descreet as it does not resemble a weapons bag
- \* Under the back panel there is a concealed backpack carrying system when you want to use the bag as a backpack
- S\* The bag has two main compartments that each can accommodate one weapon MP5 or Carbine
- \* Many internal compartments for magazines/gun clips, radio, pistol, accessories etc.
- \* The partitioning wall that divides the main compartments has several receptacles for magazines/gun clips, weapons cleaning kit and other accessories. The wall is secured with velcro bands and can be removed from the bag to make space for larger items
- Large outside pocket with inner compartment for pistol and radio with accessories is padded with 5 mm foam to protect its contents
- \* The lid can be opened all the way with two parallel zippers.
- \* The shoulder strap is detachable
- \* The bag is made from hard wearing/durable polyamide coated fabric and is padded with 20 mm plastic foam and protected with 1 mm rigid plastic.
- \* The bag is lined with a grey material on the inside which makes it easy to clean and to find things inside as most weapons and accessories are black