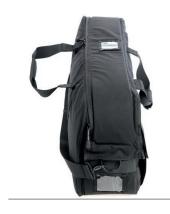

#### **FEATURES**

- The opening is zipped and with velcro band so that the bag is well sealed when closed
- There are two windows for owner identification on the bag, one each on the top and one of the ends
- \* The bag has two carrying handles and one shoulder strap with padding. A concealed backpack carrying system is behind the back plate for when you need to use both your hands
- \* The bag is descreet as it does not resemble a weapons bag
- \* Under the back panel there is a concealed backpack carrying system when you want to use the bag as a backpack
- S\* The bag has two main compartments that each can accommodate one weapon MP5 or Carbine
- \* Many internal compartments for magazines/gun clips, radio, pistol, accessories etc.
- \* The partitioning wall that divides the main compartments has several receptacles for magazines/gun clips, weapons cleaning kit and other accessories. The wall is secured with velcro bands and can be removed from the bag to make space for larger items
- Large outside pocket with inner compartment for pistol and radio with accessories is padded with 5 mm foam to protect its contents
- \* The lid can be opened all the way with two parallel zippers.
- \* The shoulder strap is detachable
- \* The bag is made from hard wearing/durable polyamide coated fabric and is padded with 20 mm plastic foam and protected with 1 mm rigid plastic.
- \* The bag is lined with a grey material on the inside which makes it easy to clean and to find things inside as most weapons and accessories are black