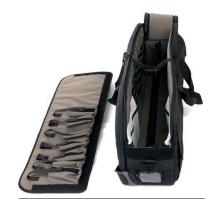

#### **FEATURES**

- The opening is zipped and with velcro band so that the bag is well sealed when closed
- There are two windows for owner identification on the bag, one each on the top and one of the ends
- \* The bag has two carrying handles and one shoulder strap with padding. A concealed backpack carrying system is behind the back plate for when you need to use both your hands
- \* The bag is descreet as it does not resemble a weapons bag
- \* Under the back panel there is a concealed backpack carrying system when you want to use the bag as a backpack
- S\* The bag has two main compartments that each can accommodate one weapon MP5 or Carbine
- \* Many internal compartments for magazines/gun clips, radio, pistol, accessories etc.
- \* The partitioning wall that divides the main compartments has several receptacles for magazines/gun clips, weapons cleaning kit and other accessories. The wall is secured with velcro bands and can be removed from the bag to make space for larger items
- Large outside pocket with inner compartment for pistol and radio with accessories is padded with 5 mm foam to protect its contents
- \* The lid can be opened all the way with two parallel zippers.
- \* The shoulder strap is detachable
- \* The bag is made from hard wearing/durable polyamide coated fabric and is padded with 20 mm plastic foam and protected with 1 mm rigid plastic.
- \* The bag is lined with a grey material on the inside which makes it easy to clean and to find things inside as most weapons and accessories are black

# 34X100 CM DUAL WEAPON BAG -11

The inside is grey, darker than the