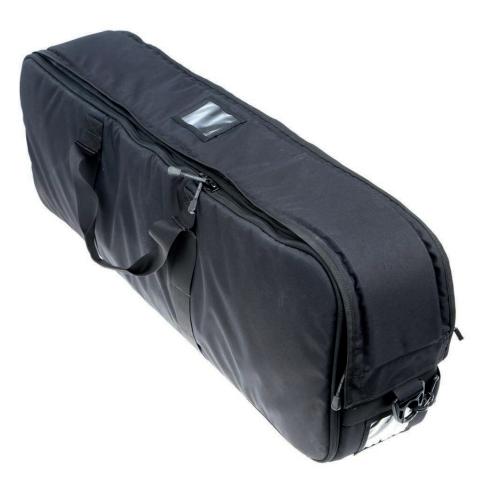

# 34X100 CM DUAL WEAPON BAG -11

28-00054

A covert, light, safe and flexible bag for storage and transport of sensetive personal equipment.

The idea is that all sensetive equipment is stored in the bag and that it can be locked away as one piece of luggage. This gives you full controll over your sensetive equipment

#### **DIMENSIONS:**

 $W=100 \times H=34 \times D=20 \text{ cm}$ 

#### **FEATURES**

- The opening is zipped and with velcro band so that the bag is well sealed when closed
- There are two windows for owner identification on the bag, one each on the top and one of the ends
- \* The bag has two carrying handles and one shoulder strap with padding. A concealed backpack carrying system is behind the back plate for when you need to use both your hands
- \* The bag is descreet as it does not resemble a weapons bag
- \* Under the back panel there is a concealed backpack carrying system when you want to use the bag as a backpack
- S\* The bag has two main compartments that each can accommodate one weapon MP5 or Carbine
- \* Many internal compartments for magazines/gun clips, radio, pistol, accessories etc.
- \* The partitioning wall that divides the main compartments has several receptacles for magazines/gun clips, weapons cleaning kit and other accessories. The wall is secured with velcro bands and can be removed from the bag to make space for larger items
- Large outside pocket with inner compartment for pistol and radio with accessories is padded with 5 mm foam to protect its contents
- \* The lid can be opened all the way with two parallel zippers.
- \* The shoulder strap is detachable
- \* The bag is made from hard wearing/durable polyamide coated fabric and is padded with 20 mm plastic foam and protected with 1 mm rigid plastic.
- \* The bag is lined with a grey material on the inside which makes it easy to clean and to find things inside as most weapons and accessories are black