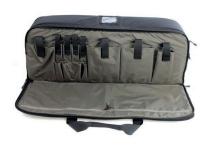

#### FITS IN:

G36, M4, C8, AK5, HK53, pistol, radio,magazine/clip, weapons cleaning material

#### **FEATURES**

- The opening is zipped and with velcro band so that the bag is well sealed when closed
- There are two windows for owner identification on the bag, one each on the top and one of the ends
- \* The bag has two carrying handles and one shoulder strap with padding. A concealed backpack carrying system is behind the back plate for when you need to use both your hands
- \* The bag is descreet as it does not resemble a weapons bag
- \* Under the back panel there is a concealed backpack carrying system when you want to use the bag as a backpack
- S\* The bag has two main compartments that each can accommodate one weapon MP5 or Carbine
- \* Many internal compartments for magazines/gun clips, radio, pistol, accessories etc.
- \* The partitioning wall that divides the main compartments has several receptacles for magazines/gun clips, weapons cleaning kit and other accessories. The wall is secured with velcro bands and can be removed from the bag to make space for larger items
- Large outside pocket with inner compartment for pistol and radio with accessories is padded with 5 mm foam to protect its contents
- \* The lid can be opened all the way with two parallel zippers.
- \* The shoulder strap is detachable
- \* The bag is made from hard wearing/durable polyamide coated fabric and is padded with 20 mm plastic foam and protected with 1 mm rigid plastic.
- \* The bag is lined with a grey material on the inside which makes it easy to clean and to find things inside as most weapons and accessories are black