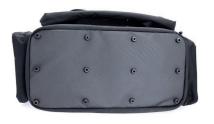

The bottom of the bag has 12 studs to minimize the contamination of a crime scene and to make the bottom stronger.

The large outside pocket has lots of inside compartments.

The outside pouches can be attached on every side except the bottom of the Organized bag.