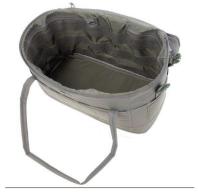

#### Features

The bag you use to keep all your tools in a good order, ready to use directly.

One large compartment with Velcro stripes to attach moveable walls.

One large top compartment with elastic bands.

Padded handles.

Light coloured inside to make it easier to find what is in the bag. Velcro stripes inside the bag and flap so you can attach our insert pouches.

Velcro patches on the outside for your unit and personal patches.