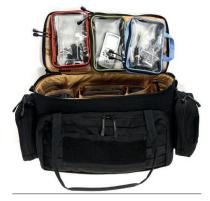

#### Features

The bag you use to keep all your tools in a good order, ready to use directly.

One large compartment with Velcro stripes to attach moveable walls.

One large top compartment with elastic bands.

Two side pockets with inside compartments that can be removed or carried on a belt.

One large front pocket with inside compartments that can be removed or carried on a belt.

Holder for the outside pockets on the top of the bag.

Padded handles.

Light coloured inside to make it easier to find what is in the bag. Velcro stripes inside the bag and flap so you can attach our insert pouches.

Velcro patches on the outside for your unit and personal patches.

The bottom of the bag has 12 studs to minimize the contamination of a crime scene and to make the bottom stronger.

The large outside pocket has lots of inside compartments.

The outside pouches can be attached on every side except the bottom of the Organized bag.

Other types of pouches can also be attached outside the bag.

The removable outside pockets are attached with tabs and press-buttons

Inside the flap or on the inside of the walls, our insert pouches can be attached.