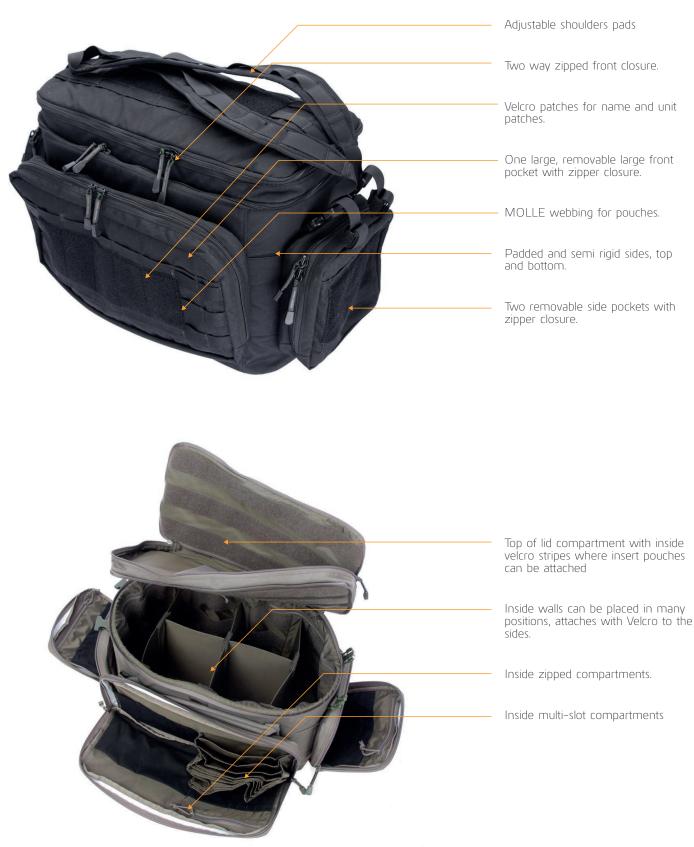

#### Features

The bag you use to keep all your tools in a good order, ready to use directly.

One large compartment with Velcro stripes to attach moveable walls.

One large top compartment with elastic bands.

Two side pockets with inside compartments that can be removed or carried on a belt.

One large front pocket with inside compartments that can be removed or carried on a belt.

Holder for the outside pockets on the top of the bag.

Padded shoulder straps that can be used to carry the bag as a backpack or as a shoulder bag.

Removable walls that can be configured to suit your equipment. Hard plastic and soft foam in all sides of the insert to protect the sensitive equipment inside.

Padded handles.

Light coloured inside to make it easier to find what is in the bag. Velcro stripes inside the bag and flap so you can attach our insert pouches.

Velcro patches on the outside for your unit and personal patches.