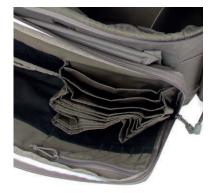

The bottom of the bag has 12 studs to minimize the contamination of a crime scene and to make the bottom stronger.

The large outside pocket has lots of inside compartments.

The outside pouches can be attached on every side except the bottom of the Organized bag.

Other types of pouches can also be attached outside the bag.

The removable outside pockets are attached with tabs and press-buttons

Inside the flap or on the inside of the walls, our insert pouches can be attached.