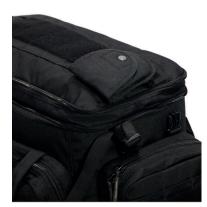

Other types of pouches can also be attached outside the bag.

The removable outside pockets are attached with tabs and press-buttons

Inside the flap or on the inside of the walls, our insert pouches can be attached.