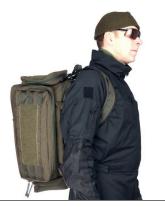

Padded handles.

Light coloured inside to make it easier to find what is in the bag. Velcro stripes inside the bag and flap so you can attach our insert pouches.

Velcro patches on the outside for your unit and personal patches.

Other types of pouches can also be attached outside the bag.

The removable outside pockets are attached with tabs and press-buttons

Inside the flap or on the inside of the walls, our insert pouches can be attached.