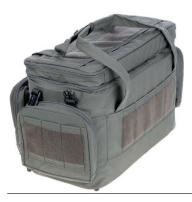

# ORGANIZED BAG-11

The Organized bag can be carried as a backpack.

It can also be carried as a shoulder bag. And of course in the hand.

If you remove all the outside pockets, the bag will fit easier between the seats in a car.