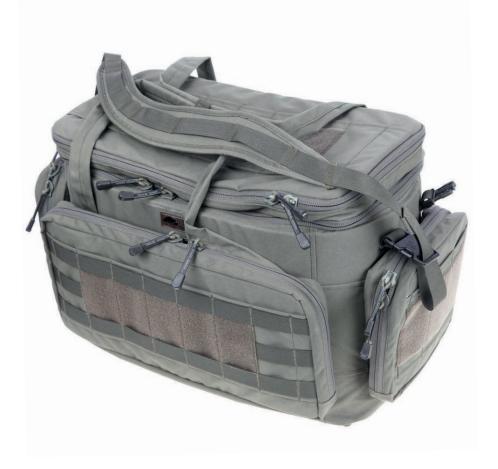

#### Features

The bag you use to keep all your tools in a good order, ready to use directly.

One large compartment with Velcro stripes to attach moveable walls.

One large top compartment with elastic bands.

Two side pockets with inside compartments that can be removed or carried on a belt.

One large front pocket with inside compartments that can be removed or carried on a belt.

Holder for the outside pockets on the top of the bag.

Padded shoulder straps that can be used to carry the bag as a backpack or as a shoulder bag.

Removable walls that can be configured to suit your equipment. Hard plastic and soft foam in all sides of the insert to protect the sensitive equipment inside.

Padded handles.

Light coloured inside to make it easier to find what is in the bag. Velcro stripes inside the bag and flap so you can attach our insert pouches.

Velcro patches on the outside for your unit and personal patches.