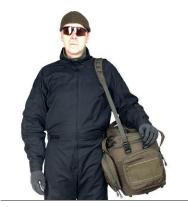

# ORGANIZED BAG-11

The Organized bag can be carried as a backpack.

It can also be carried as a shoulder bag. And of course in the hand.

If you remove all the outside pockets, the bag will fit easier between the seats in a car.