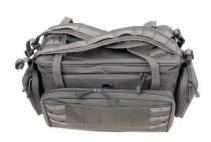

Two side pockets with inside compartments that can be removed or carried on a belt.

One large front pocket with inside compartments that can be removed or carried on a belt.

Holder for the outside pockets on the top of the bag.

The bottom of the bag has 12 studs to minimize the contamination of a crime scene and to make the bottom stronger.

The large outside pocket has lots of inside compartments.

The outside pouches can be attached on every side except the bottom of the Organized bag.

Other types of pouches can also be attached outside the bag.

The removable outside pockets are attached with tabs and press-buttons

Inside the flap or on the inside of the walls, our insert pouches can be attached.