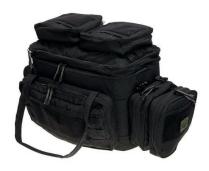

#### Features

The bag you use to keep all your tools in a good order, ready to use directly.

One large compartment with Velcro stripes to attach moveable walls.

One large top compartment with elastic bands.

Two side pockets with inside compartments that can be removed or carried on a belt.

One large front pocket with inside compartments that can be removed or carried on a belt.

Holder for the outside pockets on the top of the bag.

Padded shoulder straps that can be used to carry the bag as a backpack or as a shoulder bag.

Removable walls that can be configured to suit your equipment. Hard plastic and soft foam in all sides of the insert to protect the sensitive equipment inside.

Padded handles.

Light coloured inside to make it easier to find what is in the bag. Velcro stripes inside the bag and flap so you can attach our insert pouches.

Velcro patches on the outside for your unit and personal patches.