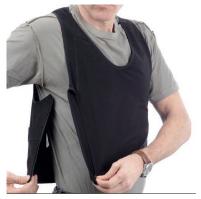

# COVERT STRETCH VEST -16

Carry all the equipment you need concealed under your shirt. This is our most concealed equipment vest/t-shirt.

### FEATURES

- \* The light weight equipment vest for covert carrying
- \* Very tight stretch fit. The complete vest is made in stretch material except the zipper.
- \* Zipped opening under the right arm
- \* Low cut front neck to be invisible under an open neck shirt.
- \* Elastic mesh in the back to be cool.
- \* 2 layers of compartments in 2 large sections under each arm
- \* Channels for radio or mobile wires.
- \* Fits in:

Handcuffs, telescopic baton, radio, CS spray can, mobile phone and a flashlight.