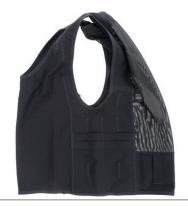

### FEATURES

- \* The light weight equipment vest for covert carrying
- \* Very tight stretch fit. The complete vest is made in stretch material except the zipper.
- \* Zipped opening under the right arm
- \* Low cut front neck to be invisible under an open neck shirt.
- \* Elastic mesh in the back to be cool.
- \* 2 layers of compartments in 2 large sections under each arm
- \* Channels for radio or mobile wires.
- \* Fits in:

The back of the vest is made in stretch mesh to be as cool as possible.

The vest is also available in white. Matching set up of pockets etc.

Channels for wires and cordless ear connection in the neck, on the inside.