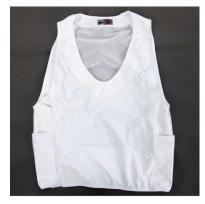

#### VERSIONS Black

| DIGCIN.              |                     |
|----------------------|---------------------|
| 19-01098-01-001      | Size 1              |
| 19-01098-01-000      | Size 1,5            |
| 19-01098-01-002      | Size 2              |
| 19-01098-01-003      | Size 3              |
| White:               |                     |
| 19-01098-25-001      | Size 1              |
| 19-01098-25-000      | Size 1,5            |
| 19-01098-25-002      | Size 2              |
| 19-01098-25-003      | Size 3              |
| 1: For small people, | 1,5 and 2: for      |
| most people and 3:   | for the big people. |

The back of the vest is made in stretch mesh to be as cool as possible.

The vest is also available in white. Matching set up of pockets etc.

Channels for wires and cordless ear connection in the neck, on the inside.