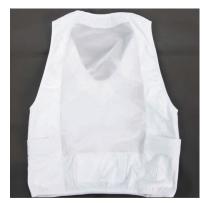

#### VERSIONS Black

| DIGCIN.              |                     |
|----------------------|---------------------|
| 19-01098-01-001      | Size 1              |
| 19-01098-01-000      | Size 1,5            |
| 19-01098-01-002      | Size 2              |
| 19-01098-01-003      | Size 3              |
| White:               |                     |
| 19-01098-25-001      | Size 1              |
| 19-01098-25-000      | Size 1,5            |
| 19-01098-25-002      | Size 2              |
| 19-01098-25-003      | Size 3              |
| 1: For small people, | 1,5 and 2: for      |
| most people and 3:   | for the big people. |

The back of the vest is made in stretch mesh to be as cool as possible.

The vest is also available in white. Matching set up of pockets etc.

Channels for wires and cordless ear connection in the neck, on the inside.