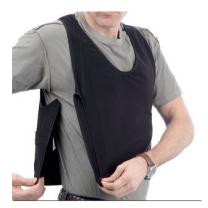

### FEATURES

- \* The light weight equipment vest for covert carrying
- \* Very tight stretch fit. The complete vest is made in stretch material except the zipper.
- \* Zipped opening under the right arm
- \* Low cut front neck to be invisible under an open neck shirt.
- \* Elastic mesh in the back to be cool.
- \* 2 layers of compartments in 2 large sections under each arm
- \* Channels for radio or mobile wires.
- \* Fits in:

Zipped opening in the right front side.