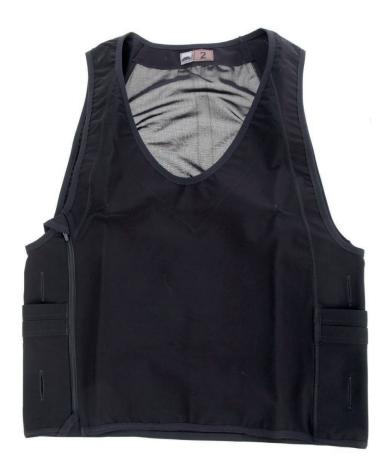

# COVERT STRETCH VEST -16

Carry all the equipment you need concealed under your shirt. This is our most concealed equipment vest/t-shirt.

### FEATURES

- \* The light weight equipment vest for covert carrying
- \* Very tight stretch fit. The complete vest is made in stretch material except the zipper.
- \* Zipped opening under the right arm
- \* Low cut front neck to be invisible under an open neck shirt.
- \* Elastic mesh in the back to be cool.
- \* 2 layers of compartments in 2 large sections under each arm
- \* Channels for radio or mobile wires.
- \* Fits in:

Handcuffs, telescopic baton, radio, CS spray can, mobile phone and a flashlight.

#### VERSIONS Black

| DIGCIN.              |                     |
|----------------------|---------------------|
| 19-01098-01-001      | Size 1              |
| 19-01098-01-000      | Size 1,5            |
| 19-01098-01-002      | Size 2              |
| 19-01098-01-003      | Size 3              |
| White:               |                     |
| 19-01098-25-001      | Size 1              |
| 19-01098-25-000      | Size 1,5            |
| 19-01098-25-002      | Size 2              |
| 19-01098-25-003      | Size 3              |
| 1: For small people, | 1,5 and 2: for      |
| most people and 3:   | for the big people. |