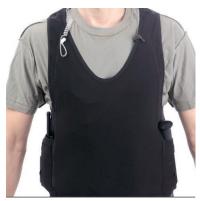

# COVERT STRETCH VEST -16

Carry all the equipment you need concealed under your shirt. This is our most concealed equipment vest/t-shirt.

### FEATURES

- \* The light weight equipment vest for covert carrying
- \* Very tight stretch fit. The complete vest is made in stretch material except the zipper.
- \* Zipped opening under the right arm
- \* Low cut front neck to be invisible under an open neck shirt.
- \* Elastic mesh in the back to be cool.
- \* 2 layers of compartments in 2 large sections under each arm
- \* Channels for radio or mobile wires.
- \* Fits in:

# COVERT STRETCH VEST -16

The same pocket set up in each side. Channels for wires and cordless ear connection in the neck.

Two layers of pockets in the right side with openings for wires in each. Carry a radio or handcuffs here. A flash light can also be stored here.