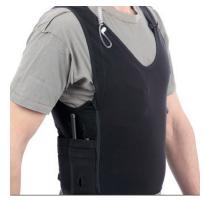

# COVERT STRETCH VEST -16

The same pocket set up in each side. Channels for wires and cordless ear connection in the neck.

Two layers of pockets in the right side with openings for wires in each. Carry a radio or handcuffs here. A flash light can also be stored here.

Two layers of pockets in the left side with openings for wires in each. CS can and/or baton can be placed here.

On the beck a horizontal pocket for large hand cuffs is placed.

The top of the pockets are reinforced with an elastic band.