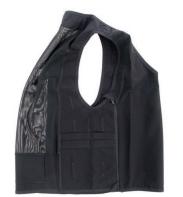

# COVERT STRETCH VEST -16

The same pocket set up in each side. Channels for wires and cordless ear connection in the neck.

Two layers of pockets in the right side with openings for wires in each. Carry a radio or handcuffs here. A flash light can also be stored here.

Two layers of pockets in the left side with openings for wires in each. CS can and/or baton can be placed here.

On the beck a horizontal pocket for large hand cuffs is placed.

The top of the pockets are reinforced with an elastic band.

The back of the vest is made in stretch mesh to be as cool as possible.

The vest is also available in white. Matching set up of pockets etc.

Channels for wires and cordless ear connection in the neck, on the inside.