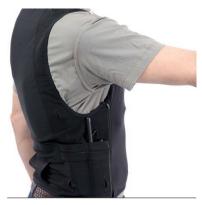

|                     |
| 19-01098-25-001      | Size 1              |
| 19-01098-25-000      | Size 1,5            |
| 19-01098-25-002      | Size 2              |
| 19-01098-25-003      | Size 3              |
| 1: For small people, | 1,5 and 2: for      |
| most people and 3:   | for the big people. |

**WEIGHT** 200 g

### MATERIAL

Mesh and webbing: 100% polyester. 100% elastan.









# COVERT STRETCH VEST -16



The same pocket set up in each side. Channels for wires and cordless ear connection in the neck.



Two layers of pockets in the right side with openings for wires in each. Carry a radio or handcuffs here. A flash light can also be stored here.



Two layers of pockets in the left side with openings for wires in each. CS can and/or baton can be placed here.



On the beck a horizontal pocket for large hand cuffs is placed.



The top of the pockets are reinforced with an elastic band.



The back of the vest is made in stretch mesh to be as cool as possible.



The vest is also available in white. Matching set up of pockets etc.



Channels for wires and cordless ear connection in the neck, on the inside.



Zipped opening in the right front side.