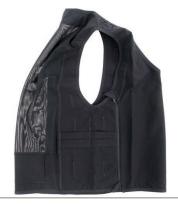

### FEATURES

- \* The light weight equipment vest for covert carrying
- \* Very tight stretch fit. The complete vest is made in stretch material except the zipper.
- \* Zipped opening under the right arm
- \* Low cut front neck to be invisible under an open neck shirt.
- \* Elastic mesh in the back to be cool.
- \* 2 layers of compartments in 2 large sections under each arm
- \* Channels for radio or mobile wires.
- \* Fits in:

Handcuffs, telescopic baton, radio, CS spray can, mobile phone and a flashlight.

# COVERT STRETCH VEST -16

The same pocket set up in each side. Channels for wires and cordless ear connection in the neck.

Two layers of pockets in the right side with openings for wires in each. Carry a radio or handcuffs here. A flash light can also be stored here.

Two layers of pockets in the left side with openings for wires in each. CS can and/or baton can be placed here.

On the beck a horizontal pocket for large hand cuffs is placed.

The top of the pockets are reinforced with an elastic band.

Zipped opening in the right front side.