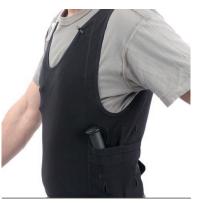

Two layers of pockets in the left side with openings for wires in each. CS can and/or baton can be placed here.

On the beck a horizontal pocket for large hand cuffs is placed.

The top of the pockets are reinforced with an elastic band.